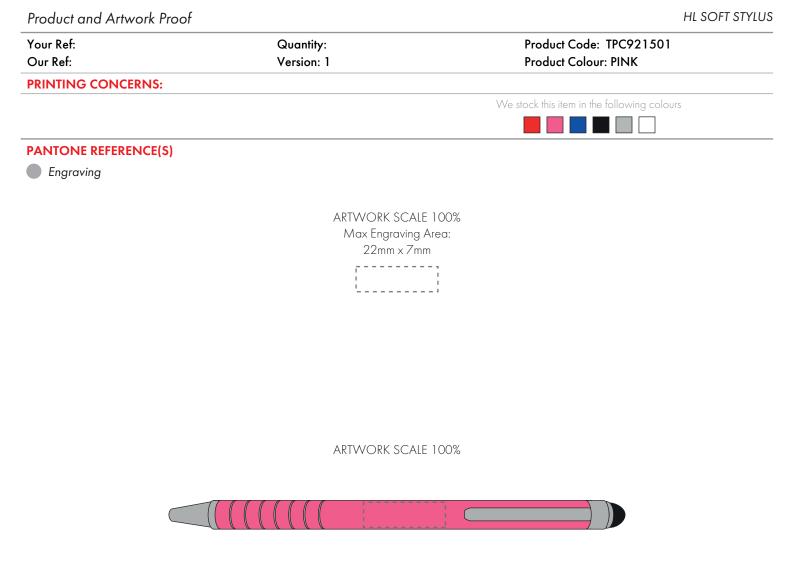

| a dashad lina | is to | demonstrate a | arint area | and will not | appear or | vour printer | d item |
|---------------|-------|---------------|------------|--------------|-----------|--------------|--------|